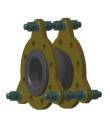

# **DILATOFLEX** \* KT

P.E.D. 97/23/CE Cat. III

**EXPANSION JOINTS** with floating flanges and tie rods

grades

EPC

Cream label

AR / CN

Red label