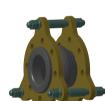

# **DILATOFLEX** \* KT

P.E.D. 97/23/CE Cat. III

**EXPANSION JOINTS** with floating flanges and tie rods

grades

EPC

Cream label

AR / CN

Red label