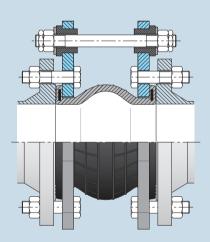

# **DILATOFLEX** \* KT

P.E.D. 97/23/CE Cat. III

**EXPANSION JOINTS** with floating flanges and tie rods

grades

EPC

Cream label

AR / CN

Red label

### Tie rods to limit axial movements

Allowing both compression and elongation.