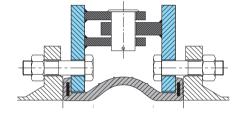

## Tie rods with inner and outer restraints

Allowing lateral movement

Example of Label

**Technical Sheet** AI-TS- 008/3 from 2014 - 04 - 03

We reserve the right to change our products' specifications when necessary without notice.