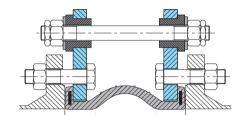

## Tie rods with inner and outer restraints

Allowing lateral movement

Example of Label

**Technical Sheet** AI-TS- 008/3 from 2014 - 04 - 03

We reserve the right to change our products' specifications when necessary without notice.