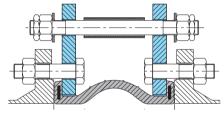

# **DILATOFLEX** \* KT

P.E.D. 97/23/CE Cat. III

**EXPANSION JOINTS** with floating flanges and tie rods

grades

EPC

Cream label

AR / CN

Red label

F1

White label

PTFE line











Allowing small lateral movement and reduce vibration





### For these products please consult us.



## **Hinge system**

Allowing angular movements





### Tie rods to limit axial movements

Allowing both compression and elongation.





## Tie rods with inner and outer restraints

Allowing lateral movement





Example of Label



**Technical Sheet** AI-TS- 008/3 from 2014 - 04 - 03

We reserve the right to change our products' specifications when necessary without notice.