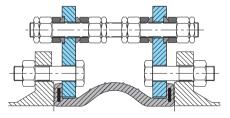

### Tie rods to limit axial movements

Allowing both compression and elongation.

## Tie rods with inner and outer restraints

Allowing lateral movement

Example of Label

**Technical Sheet** AI-TS- 008/3 from 2014 - 04 - 03

We reserve the right to change our products' specifications when necessary without notice.